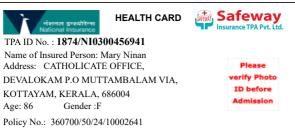

Policy Period/Validity Period: 03/09/2024 - 02/09/2025

Name of Policyholder: Mary Ninan

(MALANKARA ORTHODOX SYRIAN CHURCH)

Relationship with Policyholder: SELF

Emergency Contact no. of TPA: 011-45451300 Toll Free No. of TPA: 18001025671 Email ID of TPA: info@safewaytpa.in website:www.safewaytpa.in Terms & Conditions